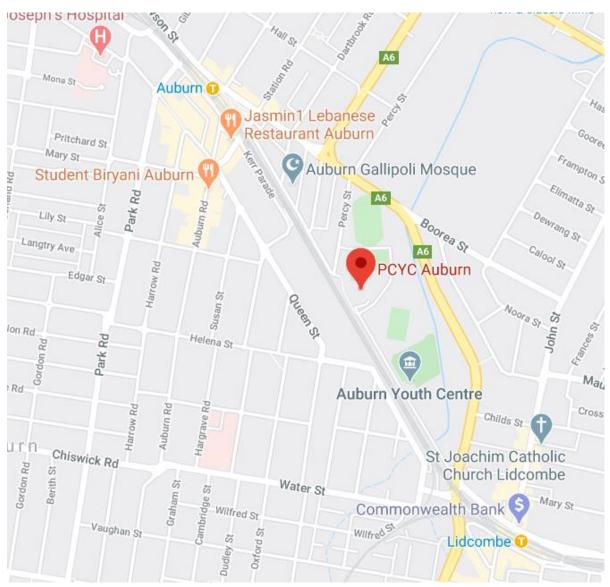

## Training Venues

<u>PCYC Auburn</u>: Wyatt Park, Church Street, Lidcombe NSW 2141. There is access to parking, toilets and first aid facilities including personnel for all support.

<u>Alphacrucis College</u>: 30 Cowper Street, Parramatta, NSW, 2150, Australia. An established college with rooms and facilities suitable for learning.