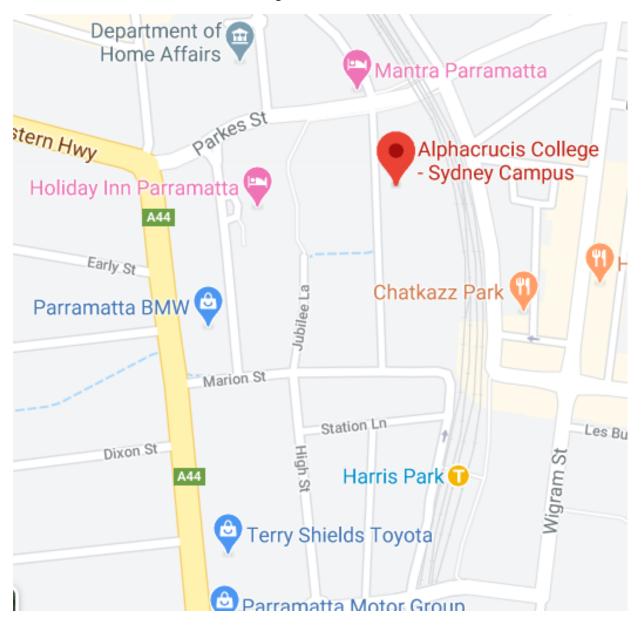

## Training Venues

<u>PCYC Auburn</u>: Wyatt Park, Church Street, Lidcombe NSW 2141. There is access to parking, toilets and first aid facilities including personnel for all support.

<u>Alphacrucis College</u>: 30 Cowper Street, Parramatta, NSW, 2150, Australia. An established college with rooms and facilities suitable for learning.